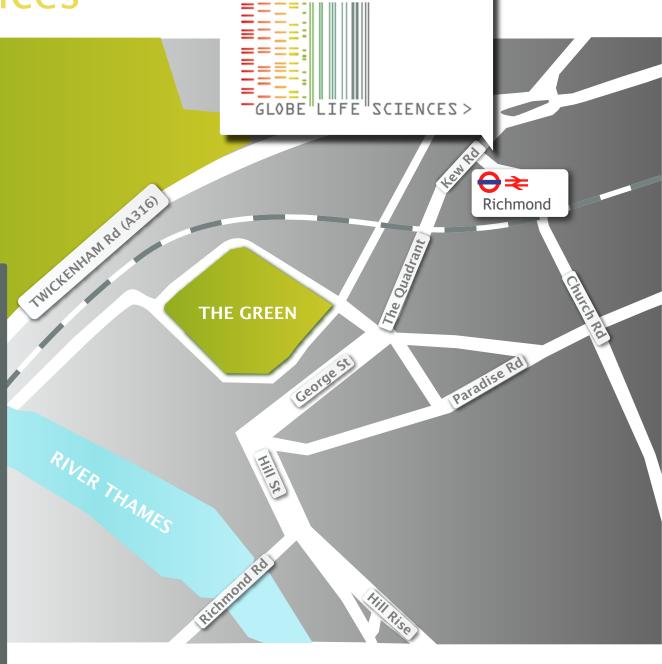

## Visiting Globe's Offices

## **Globe Life Sciences**

Sovereign Gate 18-20 Kew Road Richmond Surrey TW9 2NA United Kingdom

T: +44 (0)20 3405 0986 E: reception@globe-ls.com W: www.globelifesciences.com

## BY TRAIN / UNDERGROUND

The offices of Globe Life Sciences are located close to Richmond railway station, which is served by London Underground (District Line), South West Trains mainline and the North London line.

## **BY ROAD**

There is direct access to the A316 which links to the M3, M25 and M4 motorways, Central London, Gatwick and Heathrow International Airports.

Nearest NCP - The Quadrant, Kew Road