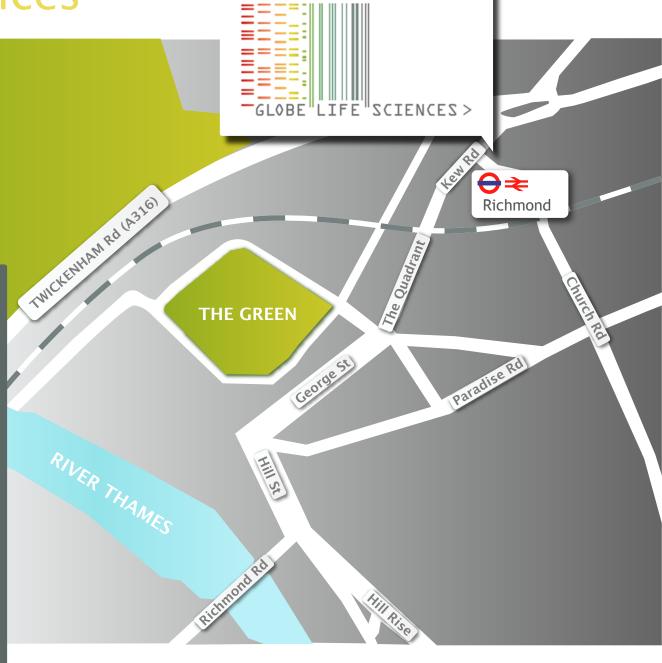

## Visiting Globe's Offices

## **Globe Life Sciences**

Sovereign Gate 18-20 Kew Road Richmond Surrey TW9 2NA United Kingdom

T: +44 (0)20 3405 0985 E: reception@globe-ls.com W: www.globelifesciences.com

## BY TRAIN / UNDERGROUND

The offices of Globe Life Sciences are located close to Richmond railway station, which is served by London Underground (District Line), South West Trains mainline and the North London line.

## **BY ROAD**

There is direct access to the A316 which links to the M3, M25 and M4 motorways, Central London, Gatwick and Heathrow International Airports.

Nearest NCP - The Quadrant, Kew Road