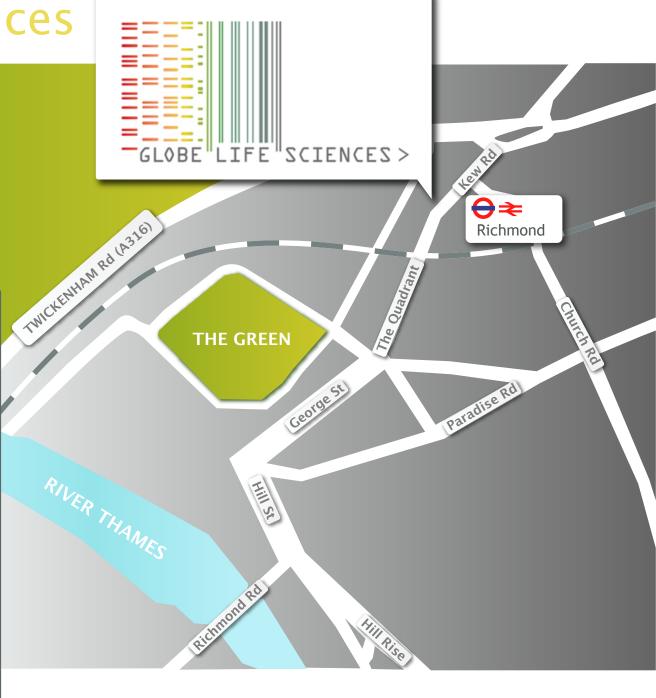

## Visiting Globe's Offices

Globe Life Sciences Parkshot House 5, Kew Road Richmond Surrey TW9 2PR United Kingdom

T: +44(0) 208 334 7070 E: reception@globe-ls.com W: www.globelifesciences.com

## BY TRAIN / UNDERGROUND

The offices of Globe Life Sciences are located opposite Richmond railway station, which is served by London Underground (District Line), South West Trains mainline and the North London line.

## **BY ROAD**

There is direct access to the A316 which links to the M3, M25 and M4 motorways, Central London, Gatwick and Heathrow International Airports.

Nearest NCP - The Quadrant, Kew Road